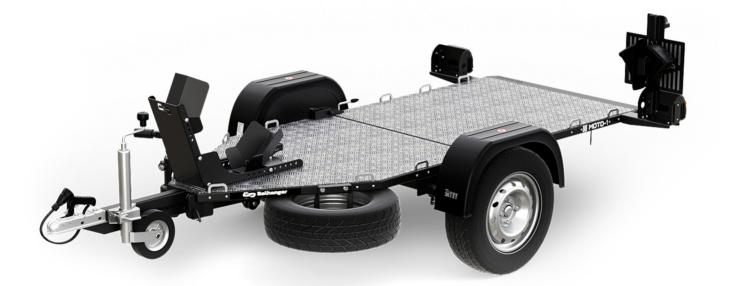

| Standard equipment                                   |                         |  |  |  |  |
|------------------------------------------------------|-------------------------|--|--|--|--|
| $\cdot$ Wedge for blocking wheels of the car trailer | · Support wheel         |  |  |  |  |
| · Lowerable and foldable chassis                     | · Hydraulic pump        |  |  |  |  |
| · Load securing holders                              | · LED lighting          |  |  |  |  |
| · Powder painting, black color RAL 9005              | · Set of belt fasteners |  |  |  |  |

| Optional equipment           |                  |  |  |  |  |
|------------------------------|------------------|--|--|--|--|
| · Spare wheel with mountings | · Aluminium rims |  |  |  |  |
| · Anti-theft protection      | · Bicycle holder |  |  |  |  |

## Follow your lead

| Specification |                          |                                         |             |                     |                            |                |               |  |  |
|---------------|--------------------------|-----------------------------------------|-------------|---------------------|----------------------------|----------------|---------------|--|--|
| Series        | Cargo<br>dimensions [mm] | External dimensions<br>(L x W x H) [mm] | PMW<br>[kg] | Tare weight<br>[kg] | Max cargo<br>capacity [kg] | Type of wheels | Load<br>angle |  |  |
| МОТО          | 2400 x 900               | 3195 x 1565 x 980                       | 750         | 180                 | 570                        | R13            | 7°            |  |  |