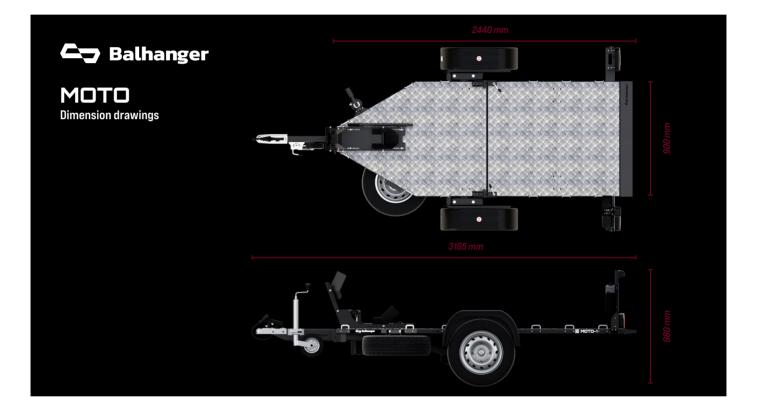

## Follow your lead

| Specification |                          |                                         |             |                     |                            |                |               |  |  |
|---------------|--------------------------|-----------------------------------------|-------------|---------------------|----------------------------|----------------|---------------|--|--|
| Series        | Cargo<br>dimensions [mm] | External dimensions<br>(L x W x H) [mm] | PMW<br>[kg] | Tare weight<br>[kg] | Max cargo<br>capacity [kg] | Type of wheels | Load<br>angle |  |  |
| МОТО          | 2400 x 900               | 3195 x 1565 x 980                       | 750         | 180                 | 570                        | R13            | 7°            |  |  |